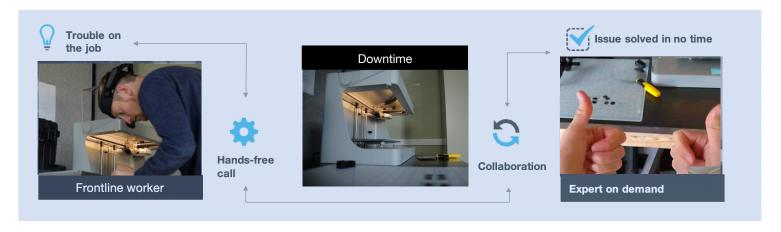

# **Empower Your Frontline Worker.**

A frontline worker can initiate a call from anywhere in the world to get connected to the right expert to help them in their day-to-day tasks. The frontline worker can engage one expert or multiple experts, and reach out directly or ask for help to an entire group. Bring an entire factory back online, connect your oil & gas rig back to headquarters, empower your field repair people with the right expertise, all with one simple call.

# Eyes on the job. From Anywhere.

The frontline worker can share point of view instantly with the back office subject matter expert, pointing to issues on a piece of heavy equipment, using full zoom and live annotation features with high resolution smart camera.

# Hone in and resolve with hands-free expert annotation.

The knowledge worker and expert can seamlessly share annotations with each other to immediately resolve the issue, avoiding expensive travel or downtime.