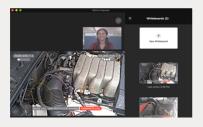

# Expert Annotation.

# Hone in and resolve with hands-free expert annotation.

The knowledge worker and expert can seamlessly share annotations with each other to immediately resolve the issue, avoiding expensive travel or downtime.